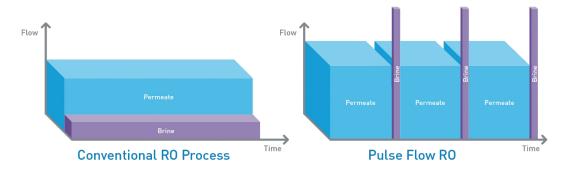

## MAXH<sub>2</sub>O Pulse Flow Reverse Osmosis (PFRO)

Our proprietary PFRO technology revolutionizes conventional RO operation by discharging brine in forceful pulse flows. The rapid changes in osmotic and gauge pressure prevent biofouling.