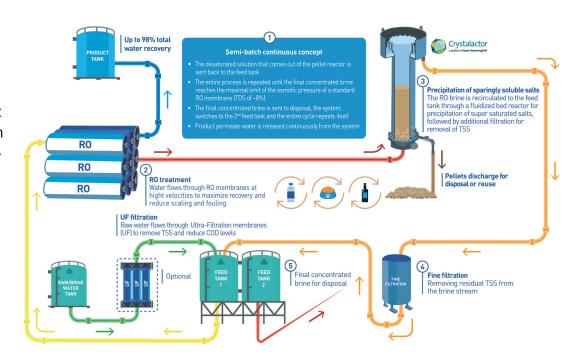

# **High Recovery & Brine Minimization Solutions**

Our innovative brine management solutions, MAXH<sub>2</sub>0 Desalter and PFRO, minimize brine volume and reduce disposal costs, helping you meet regulatory requirements, maximize freshwater recovery, and unlock your reuse potential.

### MAXH, O Desalter

The MAXH<sub>2</sub>O Desalter includes an integrated salt precipitation cycle for high recovery applications. The MAXH<sub>2</sub>O Desalter process pushes reverse osmosis to its limit while overcoming the challenging limitation of membrane scaling and fouling while achieving the industry's highest recovery rates.

## MAXH<sub>2</sub>O Pulse Flow Reverse Osmosis (PFRO)

Our proprietary PFRO technology revolutionizes conventional RO operation by discharging brine in forceful pulse flows. The rapid changes in osmotic and gauge pressure prevent biofouling.