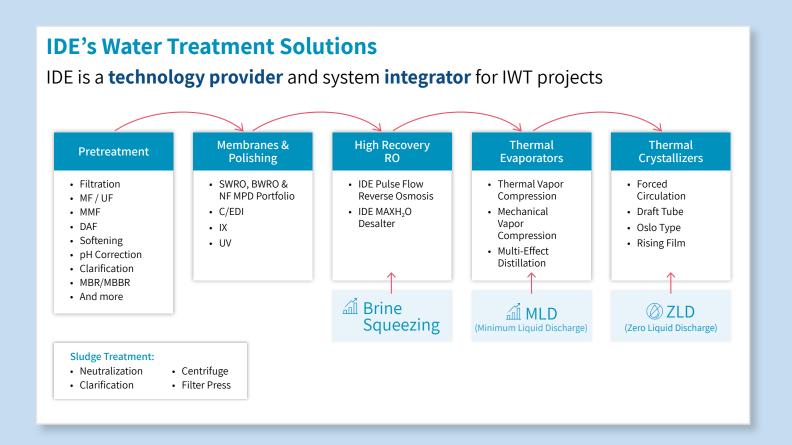

#### **End-to-end water treatment**

from pretreatment and membrane solutions to ZLD with thermal technologies.

**Fully customizable** to a variety of water sources and customer requirements.

# **High Recovery & Brine Minimization Solutions**

Our innovative brine management solutions, MAXH<sub>2</sub>0 Desalter and PFRO, minimize brine volume and reduce disposal costs, helping you meet regulatory requirements, maximize freshwater recovery, and unlock your reuse potential.

### MAXH, O Desalter

The MAXH<sub>2</sub>O Desalter includes an integrated salt precipitation cycle for high recovery applications. The MAXH<sub>2</sub>O Desalter process pushes reverse osmosis to its limit while overcoming the challenging limitation of membrane scaling and fouling while achieving the industry's highest recovery rates.

## MAXH<sub>2</sub>O Pulse Flow Reverse Osmosis (PFRO)

Our proprietary PFRO technology revolutionizes conventional RO operation by discharging brine in forceful pulse flows. The rapid changes in osmotic and gauge pressure prevent biofouling.