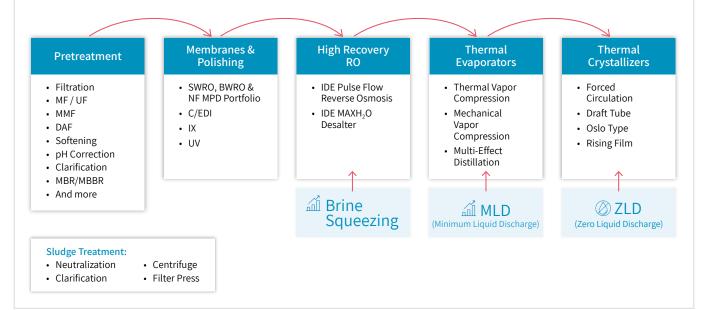

#### **IDE's Water Treatment Solutions**

IDE is a **technology provider** and system **integrator** for IWT projects

#### **Industrial Water Treatment**

Focused on treating the most complex effluent streams, while offering the highest wastewater recovery rates in the industry. Enabling our customers to optimize water reuse and maximize their Return On Investment (ROI), while complying with stringent environmental regulations.