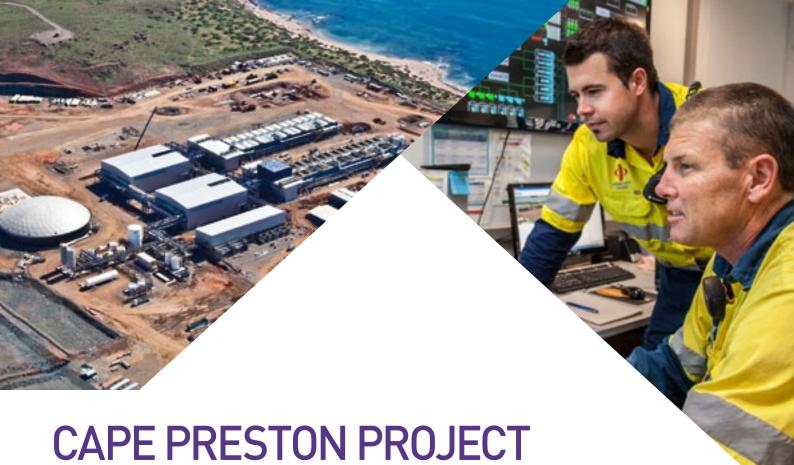

## The First Pre-Assembled Large-Scale Desalination Plant

The Cape Preston desalination plant is the world's first large-scale desalination plant that was pre-assembled elsewhere due to the remoteness of the location. It provides high quality clean water to CITIC Pacific Mining's Sino Iron project, overcoming a number of extraordinarily difficult environmental challenges.

## Overview

• Capacity: 140,000 m<sup>3</sup>/day

Technology: Reverse Osmosis (RO)

 Project Type: Engineering-Procurement-Construction and Support Services (EPC&S)

Location: Cape Preston, WA, Australia

• Footprint: 54,000 m<sup>2</sup> (300m x 180m)